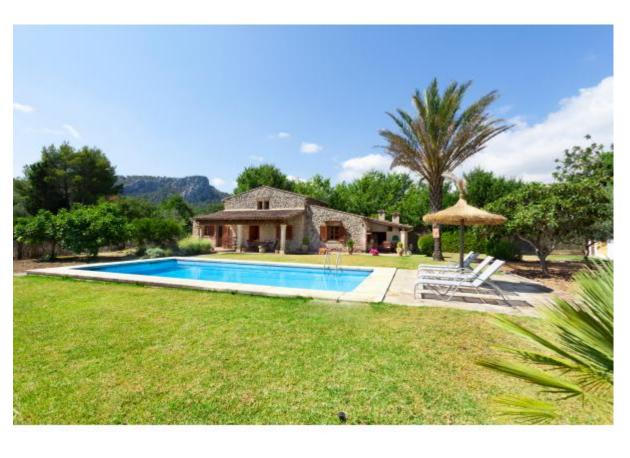

## **Overview**

This traditional villa, made of Mallorcan stone, boasts a stunning setting, surrounded by beautiful and well-maintained grounds and with breath-taking views over the countryside and mountains.

#### Outside

- Swimming pool (6mx4m) and terrace with sun loungers set in the beautiful garden, with stunning views over the mountains
- Covered terrace with al fresco dining for 4 people
- Barbeque
- Outdoor shower