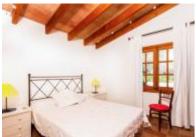

#### **Ground Floor**

- Spacious living-dining room with beautiful fireplace and beamed ceiling, equipped with Satellite TV and DVD player. Dining area for 6 people and access to the terrace
- Kitchen fully equipped with all modern appliances including microwave and dishwasher
- Utility room with washing machine
- Guest toilet
- Double bedroom and en-suite shower room

#### First Floor

- Twin bedroom and en-suite bathroom with bath and shower