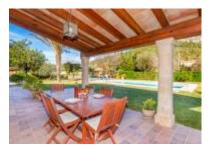

#### Outside

- Swimming pool (6mx4m) and terrace with sun loungers set in the beautiful garden, with stunning views over the mountains
- Covered terrace with al fresco dining for 4 people
- Barbeque
- Outdoor shower