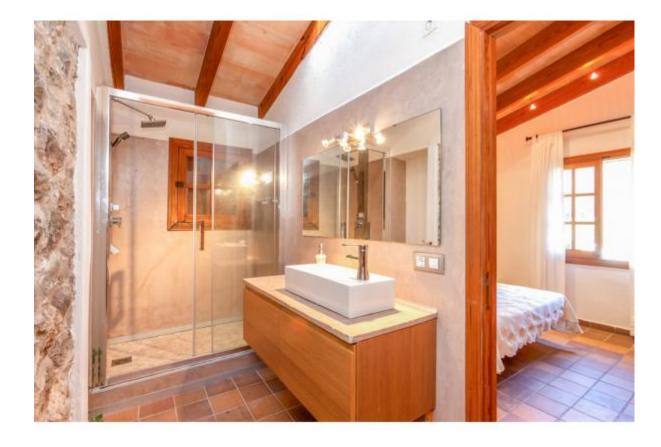

#### **Ground Floor**

- Spacious living-dining room with beautiful fireplace and beamed ceiling, equipped with Satellite TV and DVD player. Dining area for 6 people and access to the terrace
- Kitchen fully equipped with all modern appliances including microwave and dishwasher
- Utility room with washing machine
- Guest toilet
- Double bedroom and en-suite shower room

#### First Floor

- Twin bedroom and en-suite bathroom with bath and shower