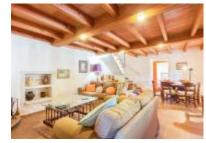

#### **Ground Floor**

- Spacious living-dining room with beautiful fireplace and beamed ceiling, equipped with Satellite TV and DVD player. Dining area for 6 people and access to the terrace
- Kitchen fully equipped with all modern appliances including microwave and dishwasher
- Utility room with washing machine
- Guest toilet
- Double bedroom and en-suite shower room