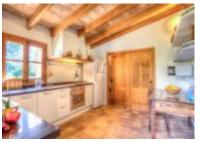

#### **Ground Floor**

- Spacious living-dining room with beautiful fireplace and beamed ceiling, equipped with Satellite TV and DVD player. Dining area for 6 people and access to the terrace
- Kitchen fully equipped with all modern appliances including microwave and dishwasher
- Utility room with washing machine
- Guest toilet
- Double bedroom and en-suite shower room