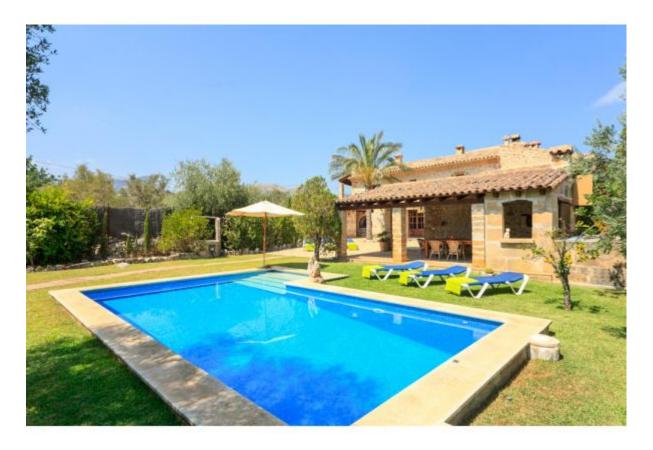

### **Overview**

Porto Pintoresco is a superbly renovated villa found in a highly desirable and picturesque area that's conveniently close to the golf course of Pollensa.

Outside, the large cobbled courtyard leads to a built-in barbecue and the pool, which is surrounded by a lawns area on one side and a pretty patio on the other, along with plenty of seats for lounging around and enjoy the climate!