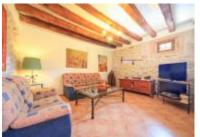

In the main house, the front door opens into the dining room, which is resplendent with traditional beams and quaint, traditional decorations. The dining room in turn leads to the kitchen, and you'll also find a WC on this level.

Steps lead up from the dining room to the lounge, where you'll discover delightful stone walls that make for a perfect place to relax, kick back and unwind! The central staircase leads up to a large twin bedroom and a double bedroom (with a door to a balcony) and 2 bathrooms (1 with shower). From the balcony, majestic views of the countryside and surrounding area stretch all around you.