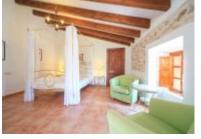

Steps lead up from the dining room to the lounge, where you'll discover delightful stone walls that make for a perfect place to relax, kick back and unwind! The central staircase leads up to a large twin bedroom and a double bedroom (with a door to a balcony) and 2 bathrooms (1 with shower). From the balcony, majestic views of the countryside and surrounding area stretch all around you.

## **Interior & Grounds**

From the courtyard, you can access the annexe, with its twin bedroom and full bathroom- perfect for a nanny or older children.

In the main house, the central staircase leads to a large twin bedroom and a double bedroom (with a door to a balcony) and 2 bathrooms (1 with shower).