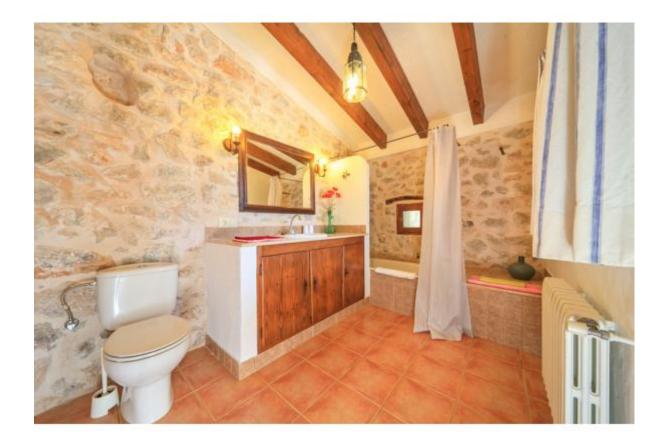

Steps lead up from the dining room to the lounge, where you'll discover delightful stone walls that make for a perfect place to relax, kick back and unwind! The central staircase leads up to a large twin bedroom and a double bedroom (with a door to a balcony) and 2 bathrooms (1 with shower). From the balcony, majestic views of the countryside and surrounding area stretch all around you.

## **Interior & Grounds**

From the courtyard, you can access the annexe, with its twin bedroom and full bathroom- perfect for a nanny or older children.

In the main house, the central staircase leads to a large twin bedroom and a double bedroom (with a door to a balcony) and 2 bathrooms (1 with shower).