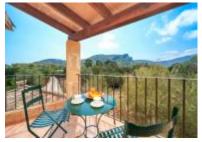

Steps lead up from the dining room to the lounge, where you'll discover delightful stone walls that make for a perfect place to relax, kick back and unwind! The central staircase leads up to a large twin bedroom and a double bedroom (with a door to a balcony) and 2 bathrooms (1 with shower). From the balcony, majestic views of the countryside and surrounding area stretch all around you.