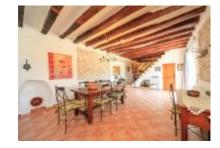

In the main house, the front door opens into the dining room, which is resplendent with traditional beams and quaint, traditional decorations. The dining room in turn leads to the kitchen, and you'll also find a WC on this level.