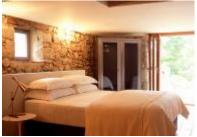

The Maison de Hautefage can sleep a maximum of 8 guests over 3 floors and has 5 bedrooms, together with an amazing amount of flexible living space in the attic. A delicious welcome basket and a fully stocked fridge awaits you on arrival!

#### **Interior & Grounds**

The Maison de Hautefage can sleep a maximum of 10 guests in its 5 bedrooms (4 doubles and one single) together with an amazing amount of flexible living space set over three floors. The interior of this house has been restored using materials in keeping with its age, including old beams and stone walls together with modern furniture that has been carefully chosen to compliment each other. There is a fully working kitchen together with a dining area that is very spacious and 2 living rooms. TV, library and games are all available.