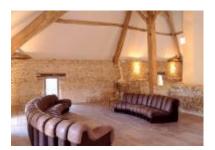

#### **Interior & Grounds**

The Maison de Hautefage can sleep a maximum of 10 guests in its 5 bedrooms (4 doubles and one single) together with an amazing amount of flexible living space set over three floors. The interior of this house has been restored using materials in keeping with its age, including old beams and stone walls together with modern furniture that has been carefully chosen to compliment each other. There is a fully working kitchen together with a dining area that is very spacious and 2 living rooms. TV, library and games are all available.