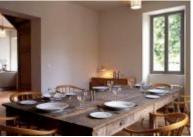

#### **Interior & Grounds**

The Maison de Hautefage can sleep a maximum of 10 guests in its 5 bedrooms (4 doubles and one single) together with an amazing amount of flexible living space set over three floors. The interior of this house has been restored using materials in keeping with its age, including old beams and stone walls together with modern furniture that has been carefully chosen to compliment each other. There is a fully working kitchen together with a dining area that is very spacious and 2 living rooms. TV, library and games are all available.