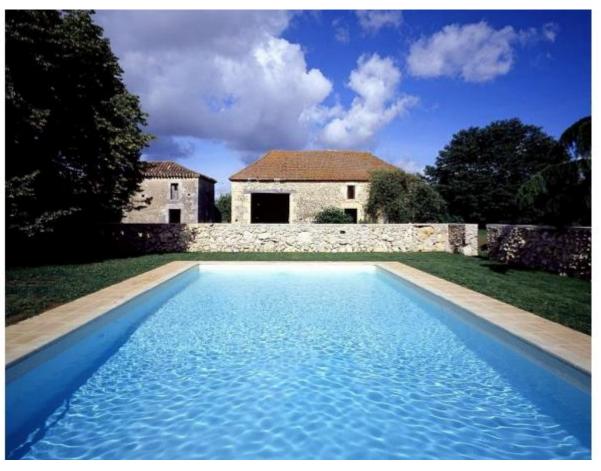

### **Overview**

In between two medieval villages, Penne D'Agenais and Pujols, lies this fully restored and quite remarkable boutique 19th Century farmhouse, the Maison de Hautefage. The Maison is surrounded by 5 acres of meticulously maintained garden, and comes complete with a fully working kitchen, a BBQ area, a swimming pool and a fully enclosed, child friendly garden.

Outside there is a beautiful terrace area with easy access to the BBQ and the child friendly swimming pool that is surrounded by a stone wall in keeping with the period that the property was originally built. There is also the added benefit of a breathtaking views all around you. The grounds at the house give a strong sense of utter beauty with hidden paths in any direction waiting to be discovered. There is a heavenly scent that permeates throuhout the gardens thanks to the huge variety of stunning flowers and trees.